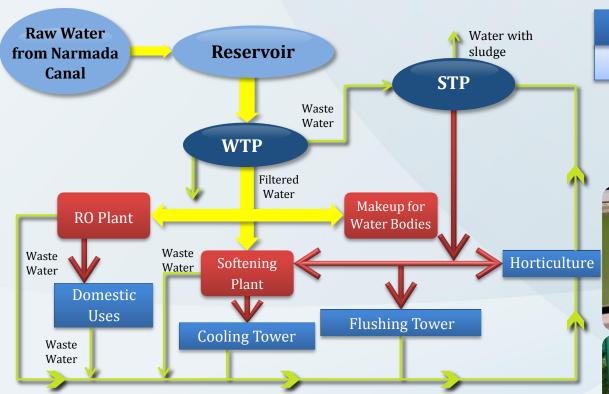

#### **Water Infrastructure**

### SMART Water Infrastructure Utility Monitoring

 Approach towards making the project water neutral

Drink from Any Tap

Controllers