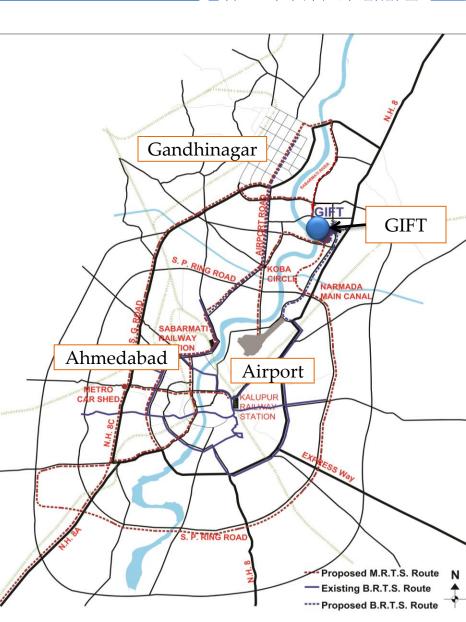

#### Strategic Location - India / Gujarat

**BRTS** 

#### **External Transportation**

- Grid of six Arterial Roads
   (Connecting to various areas of Ahmedabad and Gandhinagar)
- Metro Rail Transport System (MRTS) to GIFT
- Bus Rapid Transit System (BRTS) to GIFT