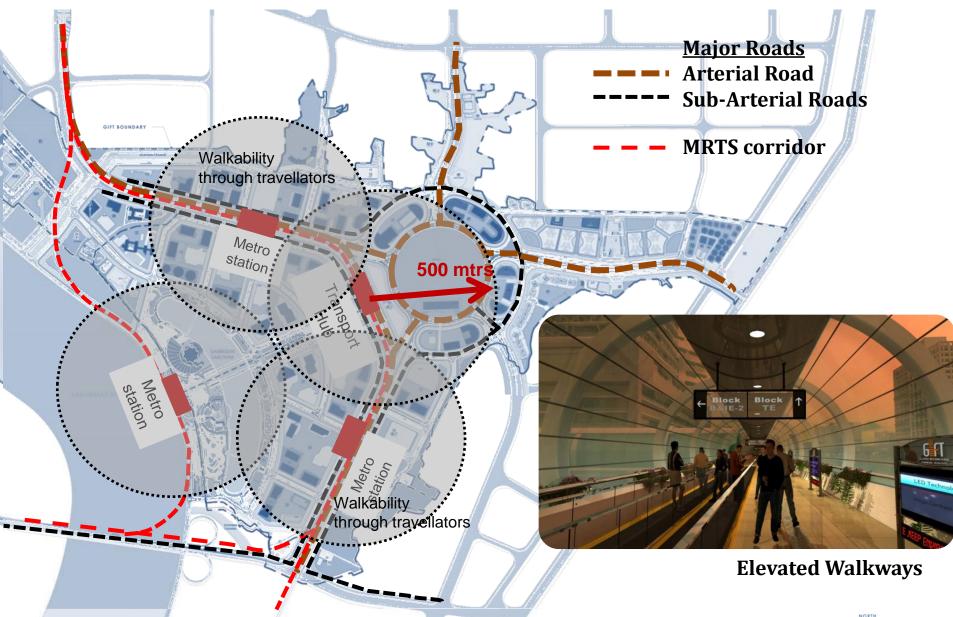

#### **GIFT: Master Plan**





#### **GIFT Smart Infrastructure – Physical**

- Integrated infrastructure for better diversity
- Smart Technology ensuring energy conservation
- All utilities /services to be coordinated through single agency











#### INFRASTRUCTURE FACILITIES/ SERVICES

- Roads and Transportation
- Water Systems
- o ICT
- Power Generation and Distribution
- District Cooling System
- o Domestic Gas Distribution
- Waste Management Systems
- Utility Tunnel
- Landscaping



#### **External Transportation**

- Grid of six Arterial Roads
   (Connecting to various areas of Ahmedabad and Gandhinagar)
- Metro Rail Transport System (MRTS) to GIFT
- Bus Rapid Transit System (BRTS) to GIFT





### **GIFT- A Transit Oriented Development Major Internal Transport Corridor**





#### Multi Level Parking (MLP)







#### **SMART Transportation**















#### **Water Infrastructure**





### SMART Water Infrastructure Utility Monitoring





 Approach towards making the project water neutral



Drink from Any Tap



Controllers

#### **District Cooling System**



#### Total Cooling Load - 2,40,000 TR

- Efficiency through economies of scale
- Reduces energy costs
- Reduces maintenance costs
- Improves air quality and temperature control
- Reduces noise and vibration
- Conventional AC System not required

#### DCS Control Centre- Smart Infrastructure

- Monitoring District Cooling Plant System
- Simulation of cooling/energy requirements
- Analyze interface with distribution/usage for both the supply and return elements
- Evaluation of extensive economic s