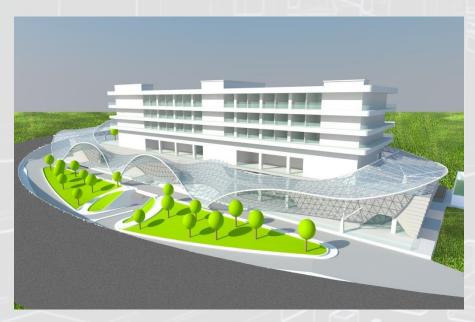

#### Phase I – Allotment of around 12 mn. sq. ft. of BUA completed

7.77 Mn Sqft
Commercial, Residential & Social

World Trade Centre 1.0 Mn Sq Ft

200 Beds Hospital 0.25 Mn Sq Ft

Residential Tower 0.15 Mn Sq Ft