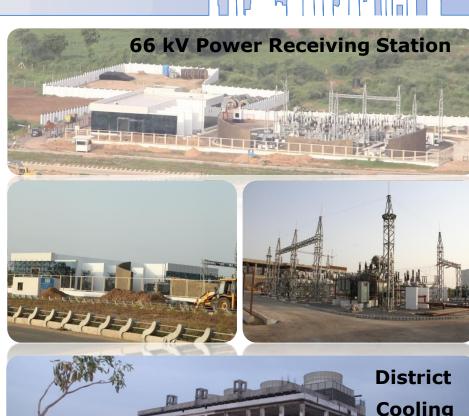

#### **Power Infrastructure**

- Underground cabling for power distribution within GIFT
- Substation and Distribution Automation
- Indoor Substation
  - 1. Gas Insulated Switchgears(GIS) substation for subtransmission and distribution within GIFT
  - 2. Compact substation (CSS) in building
- Total Power Requirement- 750 MVA (from dual source)
- Emergency Power generation (Gas Based) 150 MW
- Green Power

#### **Power Control Centre**

- Power supply monitoring
- Power loss minimization
- Grievance redressal system
- Power consumption and efficiency monitoring
- Emergency Power supply monitoring

Reliability – 99.999% which means outage of only 5.3 minutes/annum

GIFT has power distribution license for GIFT Area