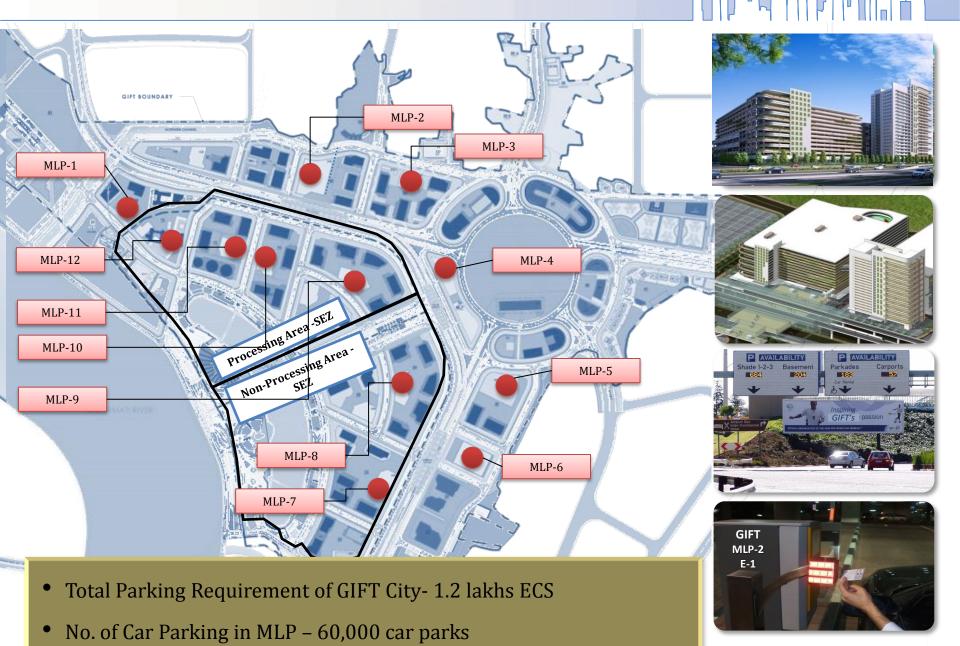

#### **GIFT Smart Infrastructure – Physical**

- Integrated infrastructure for better diversity
- Smart Technology ensuring energy conservation
- All utilities /services to be coordinated through single agency











#### INFRASTRUCTURE FACILITIES/ SERVICES

- Roads and Transportation
- Water Systems
- o ICT
- Power Generation and Distribution
- District Cooling System
- o Domestic Gas Distribution
- Waste Management Systems
- Utility Tunnel
- Landscaping



#### **External Transportation**

- Grid of six Arterial Roads
   (Connecting to various areas of Ahmedabad and Gandhinagar)
- Metro Rail Transport System (MRTS) to GIFT
- Bus Rapid Transit System (BRTS) to GIFT





### **GIFT- A Transit Oriented Development Major Internal Transport Corridor**





#### Multi Level Parking (MLP)







#### **SMART Transportation**















#### **Water Infrastructure**





### SMART Water Infrastructure Utility Monitoring





 Approach towards making the project water neutral



Drink from Any Tap



Controllers

#### **District Cooling System**



#### Total Cooling Load - 2,40,000 TR

- Efficiency through economies of scale
- Reduces energy costs
- Reduces maintenance costs
- Improves air quality and temperature control
- Reduces noise and vibration
- Conventional AC System not required

#### DCS Control Centre- Smart Infrastructure

- Monitoring District Cooling Plant System
- Simulation of cooling/energy requirements
- Analyze interface with distribution/usage for both the supply and return elements
- Evaluation of extensive economic scenarios
- Safety Management, Emer