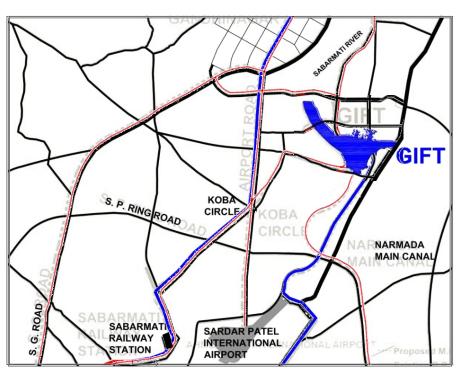

better management at city level.

GIFT has power distribution license for GIFT Area



#### **GIFT: Master Plan**





#### **GIFT Smart Infrastructure – Physical**

- Integrated infrastructure for better diversity
- Smart Technology ensuring energy conservation
- All utilities /services to be coordinated through single agency











#### INFRASTRUCTURE FACILITIES/ SERVICES

- Roads and Transportation
- Water Systems
- o ICT
- Power Generation and Distribution
- District Cooling System
- o Domestic Gas Distribution
- Waste Management Systems
- Utility Tunnel
- Landscaping



#### **External Transportation**

- Grid of six Arterial Roads
   (Connecting to various areas of Ahmedabad and Gandhinagar)
- Metro Rail Transport System (MRTS) to GIFT
- Bus Rapid Transit System (BRTS) to GIFT





### **GIFT- A Transit Oriented Development Major Internal Transport Corridor**





#### Multi Level Parking (MLP)







#### **SMART Transportation**















#### **Water Infrastructure**





### SMART Water Infrastructure Utility Monitoring





 Approach towards making the project water neutral



Drink from Any Tap



Controllers

#### **District Cooling System**



#### Total Cooling Load - 2,40,000 TR

- Efficiency through economies of scale
- Reduces energy costs
- Reduces maintenance costs
- Improves air quality and temperature control
- Reduces noise and vibration
- Conventional AC System not required

#### DCS Control Centre- Smart Infrastructure

- Monitoring District Cooling Plant System
- Simulation of cooling/energy requirements
- Analyze interface with distribut