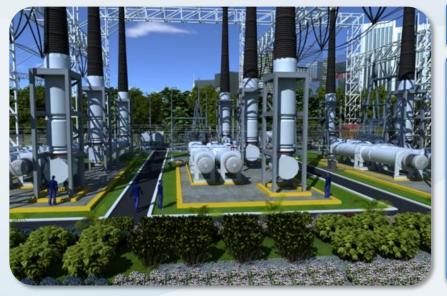

#### **Power Infrastructure**

- Underground cabling for power distribution within GIFT
- Substation and Distribution Automation
- Indoor Substation
  - 1. Gas Insulated Switchgears(GIS) substation for subtransmission and distribution within GIFT
  - 2. Compact substation (CSS) in building
- Total Power Requirement- 750 MVA (from dual source)
- Emergency Power generation (Gas Based) 150 MW
- Green Power

#### **Power Control Centre**

- Power supply monitoring
- Power loss minimization
- Grievance redressal system
- Power consumption and efficiency monitoring
- Emergency Power supply monitoring

Reliability – 99.999% which means outage of only 5.3 minutes/annum