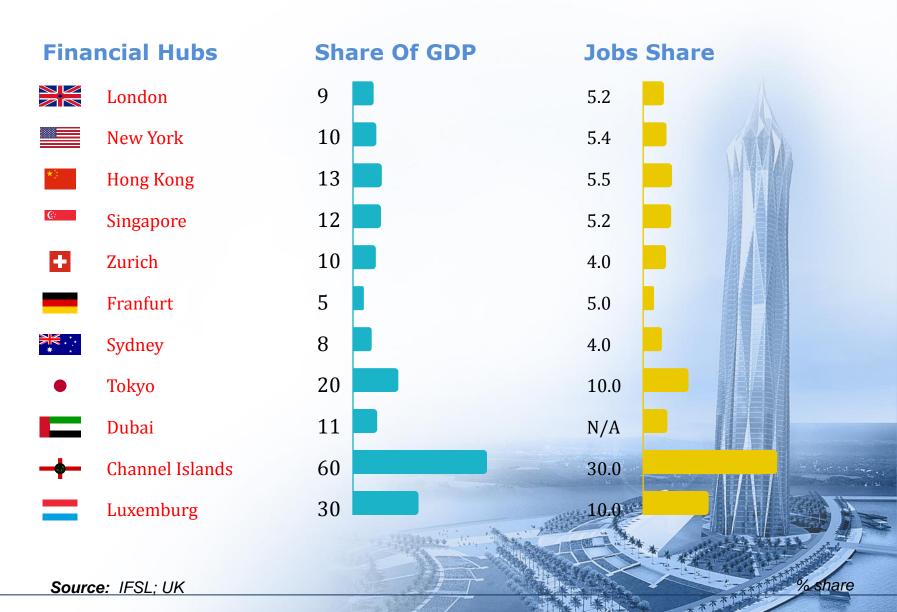

ndia**



#### **Significant Potential:**

- Financial Services Sector transformed over the last decade
- Sector contributes significantly to the Indian economy
- Employs over 4 million people
- Represents around 5% of the GDP
- Estimated market capitalisation of over US\$ 200 billion
- Offers distinct kinds of opportunities across several product markets

"Given India's continued economic growth, the financial sector will grow increasingly larger, with a prospect of 10 to 11 million jobs by 2020."

#### **Need For Finance City In India**



"If India builds an International financial center, with suitable rules and regulations, the earnings out of financial sector exports will surpass that of IT"

Percy Mistry, (Fmr) World Bank (2007)

#### **Financial Services Centre's Contribution**





#### **Categories of Major Financial Services Centers**



# **Participants**

## Participation of both foreign and domestic financial institutions allowed

foreign financial institutions allowed

Participation only

## Niche/function-oriented international financial center

- Barcelona
- Montreal
- Edinburgh
- Chicago

### Full-scale international financial hub

- London
- New York
- Singapore



#### Tax haven

- Bahamas
- Malaysia
- Bermuda
- Mauritius



#### Hong Kong

• Dublin

**Out-regional** 

financial center

- Dublin
- Dubai



Limited offering

Full range

Range of sector/functions



### Potential of International Financial Transactions from India



- Purchases by Indian households and firms of IFS will be
  - Nearly \$50 billion by 2015
  - Could exceed \$120 billion by 2