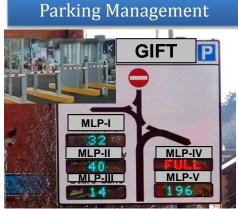

Integrated infrastructure for better diversity
- Smart Technology ensuring energy conservation
- All utilities /services to be coordinated through single agency











#### INFRASTRUCTURE FACILITIES/ SERVICES

- Roads and Transportation
- Water Systems
- o ICT
- Power Generation and Distribution
- District Cooling System
- o Domestic Gas Distribution
- Waste Management Systems
- Utility Tunnel
- Landscaping



#### **External Transportation**

- Grid of six Arterial Roads
   (Connecting to various areas of Ahmedabad and Gandhinagar)
- Metro Rail Transport System (MRTS) to GIFT
- Bus Rapid Transit System (BRTS) to GIFT





### **GIFT- A Transit Oriented Development Major Internal Transport Corridor**





#### Multi Level Parking (MLP)







#### **SMART Transportation**















#### **Water Infrastructure**





### SMART Water Infrastructure Utility Monitoring





 Approach towards making the project water neutral



Drink from Any Tap



Controllers

#### **District Cooling System**



#### Total Cooling Load - 2,40,000 TR

- Efficiency through economies of scale
- Reduces energy costs
- Reduces maintenance costs
- Improves air quality and temperature control
- Reduces noise and vibration
- Conventional AC System not required

#### DCS Control Centre- Smart Infrastructure

- Monitoring District Cooling Plant System
- Simulation of cooling/energy requirements
- Analyze interface with distribution/usage for both the supply and return elements
- Evaluation of extensive economic scenarios
- Safety Management, Emergency response







#### **Solid Waste Manageme