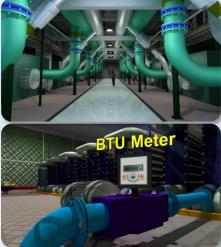

#### **District Cooling System**

#### Total Cooling Load - 2,40,000 TR

- Efficiency through economies of scale
- Reduces energy costs
- Reduces maintenance costs
- Improves air quality and temperature control
- Reduces noise and vibration
- Conventional AC System not required

#### DCS Control Centre- Smart Infrastructure

- Monitoring District Cooling Plant System
- Simulation of cooling/energy requirements
- Analyze interface with distribution/usage for both the supply and return elements
- Evaluation of extensive economic scenarios
- Safety Management, Emergency response