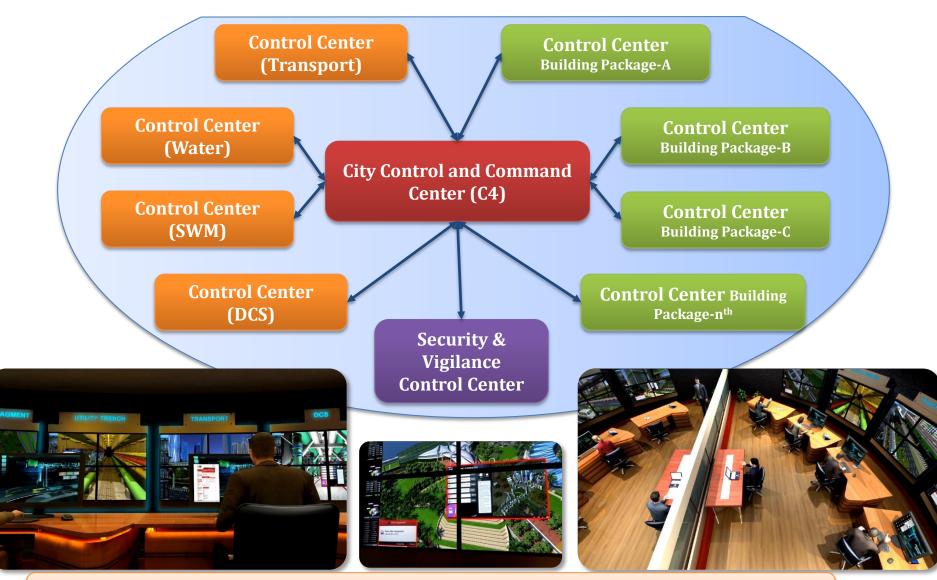

#### **Central Command & Control**

- C4 will take critical live feeds from all Control Centers
  - C4 will take remedial actions in case of emergency

## Infrastructure is being developed in phases.

Phase-I is in advance stage of implementation.