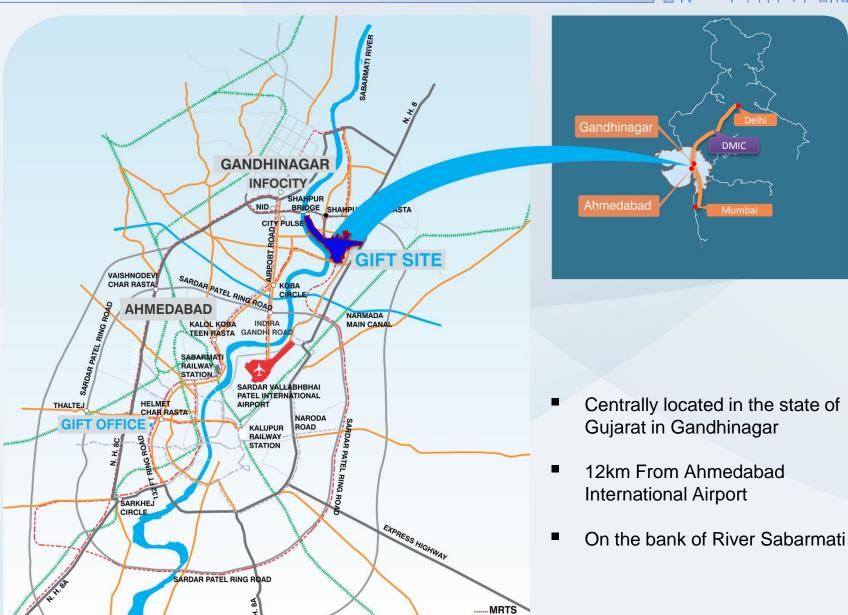

brokers

#### **Building A Successful Financial Services Centre in India**

#### **DEFINING A SUCCESSFUL FINANCIAL SERVICES CENTRE**

## A Successful Financial Services Centre Has Six Key Building Blocks:

- Rational legal regulatory framework
- Attractive, sustainable local economy
- Stable political environment
- Highly developed infrastructure
- Strategic geographic location
- Good quality of life

#### **GIFT- A new Thinking on Urban Infrastructure**

- Globally benchmarked
   International Finance Centre
- Strategically located
- Central business hub
   0.5 Mn direct & 0.5 Mn indirect jobs
- Targeting Financial Services & IT/ITeS sectors
- First of it's kind development in scale, scope and quality
- State-of-the-art infrastructure









#### Strategic Location - India / Gujarat





**BRTS** 

#### **GIFT an Integrated Urban Development**



#### **Smart Business Environment:**

Benchmark office, high-rise district with landmark buildings



#### **Technology:**

- **Broadband FTTP**
- WiFi / Wimax
- **Shared IT Services**
- **Global Connectivity**

#### **Integrated Residential Development:**

- Well-planned residential housing projects
- Walk-to-work

#### **Social Infrastructure:**

- **International Exhibition Complex**
- **Educational Institutes**
- International and Domestic schools
- State of the Art Hospital
- **Training School**
- 5 star Hotels and Business Club



#### **Overall Connectivity/ Transport:**

- **External Connectivity includes** MRTS / BRTS/ Roads
- Public-Private Modal Split 90:10





#### **Smart Infrastructure:**

- Uninterrupted and high