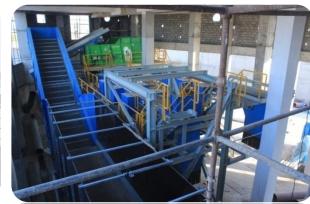

#### **Solid Waste Management**

- Maximise resource recovery / minimal emissions
- Minimise impact on environment, human intervention, space requirement, impact on health hazard
- No waste visibility
- Power neutral

Automatic Collection, Transportation and Segregation System

- 1. The waste is thrown into a disposal chute
- 2. Computer controlled access
- 3. Waste sucked through pipes at a speed of 90 km/hr
- 4. Treatment through plasma gasification

#### **Automated Waste Collection System**