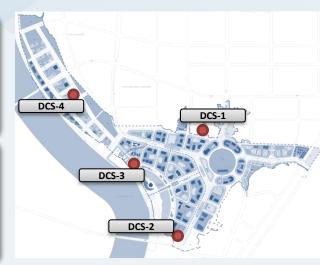

#### **District Cooling System**

#### Total Cooling Load - 2,40,000 TR

- Efficiency through economies of scale
- Reduces energy costs
- Reduces maintenance costs
- Improves air quality and temperature control
- Reduces noise and vibration
- Conventional AC System not required

#### DCS Control Centre- Smart Infrastructure

- Monitoring District Cooling Plant System
- Simulation of cooling/energy requirements
- Analyze interface with distribution/usage for both the supply and return elements
- Evaluation of extensive economic scenarios
- Safety Management, Emergency response