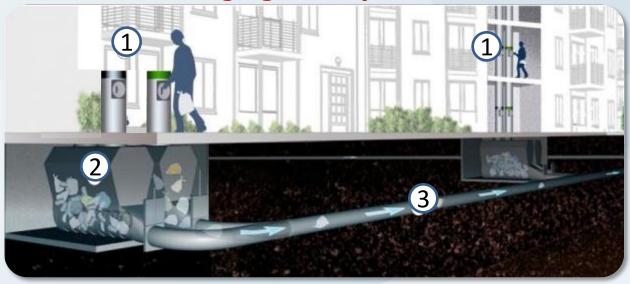

#### **Solid Waste Management**

- Maximise resource recovery / minimal emissions
- Minimise impact on environment, human intervention, space requirement, impact on health hazard
- No waste visibility
- Power neutral

Automatic Collection, Transportation and Segregation System

- 1. The waste is thrown into a disposal chute
- 2. Computer controlled access
- 3. Waste sucked through pipes at a speed of 90 km/hr
- 4. Treatment through plasma gasification

#### **Automated Waste Collection System**